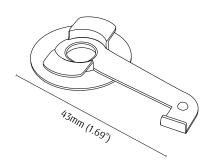

#### Heavy Track Ceiling Mount (H003)

MS, Powder Coated, Swivel Bracket for Ceiling installations.