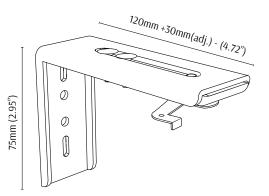

#### Heavy Track Wall Mount (H002)

Adjustable Heavy-Duty Single Wall Mounting Bracket to Carry Heavyweight Curtain of any Type or Style.