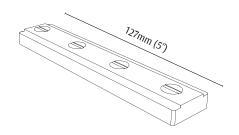

# Heavy Track 2-Track Holder for Pleat Curtains (H006)

MS, Powder Coated, Heavy-duty Adjustable, Double Track Wall Mount to Carry Two Heavyweight and/or Medium-Weight Curtains Simultaneously.

Heavy Track Jointer (H008) Join Two Separate Curtain Tracks Together to Create One Long Piece.