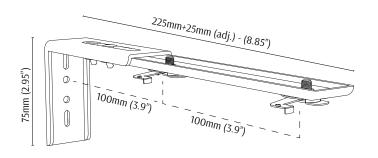

#### Heavy Track Wall Mount (H002)

Adjustable Heavy-Duty Single Wall Mounting Bracket to Carry Heavyweight Curtain of any Type or Style.