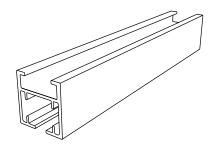

# Heavy Track Channel (H001)

Aluminium Extruded, Powder Coated, Heavy Duty Channel to Carry Heavyweight Curtains.