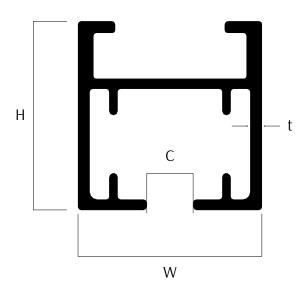

(All Dimensions are in millimeter.)

| Length      | W     | Н     | С    | T    |
|-------------|-------|-------|------|------|
| 4.58m/15ft. | 24.35 | 25.00 | 6.20 | 1.50 |

## Summary of Profile

**Dimensions:** 24.35mm(W) x 25.00mm(H) **Material:** Aluminium Alloy - 6063-T6 (HE9WP)

Length: 4.58m/15ft. Weight: 0.421kg/m Tensile Strength: 215MPA

Color: Signal White, Glossy Ivory, Brown, Light Gray, Black